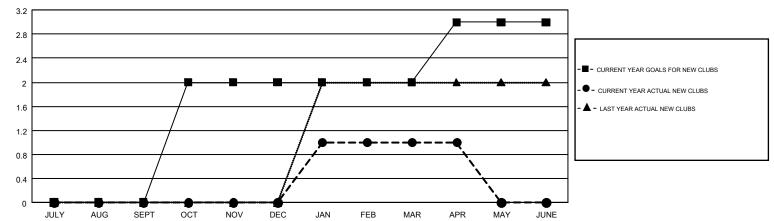

## GMT MONTHLY MEMBERSHIP PROGRESS REPORT

Results as of: 4/30/2019

Multiple District 44

LOCATION: NEW HAMPSHIRE

GMT: MAHESH CHITNIS

GMT CA 1

| Clubs                 |               |           |               | Members               |                           |                         |                                                    |  |
|-----------------------|---------------|-----------|---------------|-----------------------|---------------------------|-------------------------|----------------------------------------------------|--|
| RESULTS FOR 2018-2019 |               |           |               | RESULTS FOR 2018-2019 |                           |                         |                                                    |  |
| QUARTER               | NEW CLUB GOAL | NEW CLUBS | DROPPED CLUBS | QUARTER               | MEMBER GROWTH NET<br>GOAL | MEMBER GROWTH<br>ACTUAL | DROPPED<br>MEMBERS ACTUAL<br>(including transfers) |  |
| JULY/AUG/SEPT         | 0             | 0         | 2             | JULY/AUG/SEPT         | -55                       | 24                      | 48                                                 |  |
| OCT/NOV/DEC           | 2             | 0         | 0             | OCT/NOV/DEC           | 110                       | 49                      | 41                                                 |  |
| JAN/FEB/MAR           | 0             | 1         | 0             | JAN/FEB/MAR           | 20                        | 91                      | 29                                                 |  |
| APR/MAY/JUNE          | 1             | 0         | 0             | APR/MAY/JUNE          | 5                         | 21                      | 13                                                 |  |

## GOALS AND ACTUAL NEW CLUBS CUMULATIVE

| DROPPED CLUBS: 2  DROPPED MEMBERS |     | 51 CLUBS OF 84 ADDED 1 OR MORE<br>NEW MEMBERS | GENDER DISTRIBUTION  MALE 1,386 (58.38%)  FEMALE 988 (41.62%) |  |     |
|-----------------------------------|-----|-----------------------------------------------|---------------------------------------------------------------|--|-----|
| DECEASED                          | 26  | CLICK HERE FOR CUMULATIVE                     | TOTAL FAMILY UNIT MEMBERS                                     |  | 717 |
| CLUB CANCELLED 2 OTHER 103        |     | MEMBERSHIP DATA                               | FAMILY MEMBERS PAYING HALF                                    |  | 368 |
| TOTAL                             | 131 |                                               | DUES                                                          |  |     |