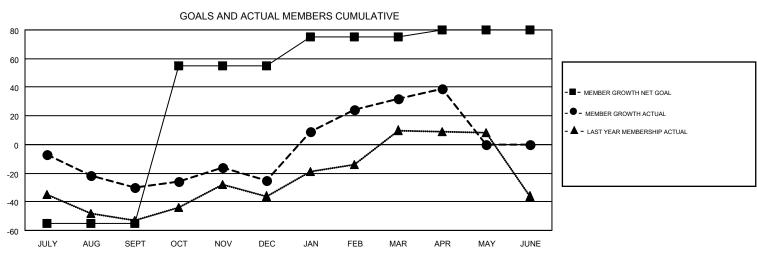

## GMT MONTHLY MEMBERSHIP PROGRESS REPORT

Results as of: 4/30/2019

Multiple District 44

LOCATION: NEW HAMPSHIRE

GMT: MAHESH CHITNIS

GMT CA 1

| Clubs                 |               |           |               | Members               |                           |                         |                                                    |  |
|-----------------------|---------------|-----------|---------------|-----------------------|---------------------------|-------------------------|----------------------------------------------------|--|
| RESULTS FOR 2018-2019 |               |           |               | RESULTS FOR 2018-2019 |                           |                         |                                                    |  |
| QUARTER               | NEW CLUB GOAL | NEW CLUBS | DROPPED CLUBS | QUARTER               | MEMBER GROWTH NET<br>GOAL | MEMBER GROWTH<br>ACTUAL | DROPPED<br>MEMBERS ACTUAL<br>(including transfers) |  |
| JULY/AUG/SEPT         | 0             | 0         | 2             | JULY/AUG/SEPT         | -55                       | 24                      | 48                                                 |  |
| OCT/NOV/DEC           | 2             | 0         | 0             | OCT/NOV/DEC           | 110                       | 49                      | 41                                                 |  |
| JAN/FEB/MAR           | 0             | 1         | 0             | JAN/FEB/MAR           | 20                        | 91                      | 29                                                 |  |
| APR/MAY/JUNE          | 1             | 0         | 0             | APR/MAY/JUNE          | 5                         | 21                      | 13                                                 |  |